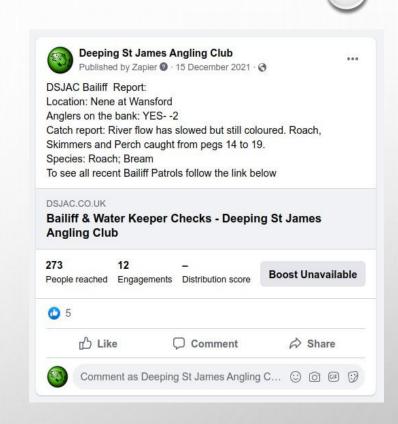

#### **BAILIFF & WATER KEEPER PATROLS**

- FOUR TOOLS JOINED TOGETHER
- AN ONLINE FORM USED ON A MOBILE
- A CONDUIT TOOL TO COPY DATA FROM THE FORM TO OTHER PLACES.
- BAILIFFF'S COMPLETE THE FORM AND SUBMIT
- ZAPIER COLLECTS CATCH REPORT &
  - POSTS THIS TO CLUB FACE BOOK PAGE
  - THE GPS / REPORT LOCATION IS GIVEN TO GOOGLE MAPS
- BENEFITS
  - FACEBOOK READERS SEE CATCH REPORTS AND SEE A BAILIFF IS OPERATING
  - LINKS TO A BAILIFF PATROL WEB PAGE WHERE MANY PATROLS SHOWN
  - DETERS ILLEGAL FISHING AND 'CATCH ME IF YOU CAN' ANGLERS

### **BAILIFF & WATER KEEPER PATROLS**