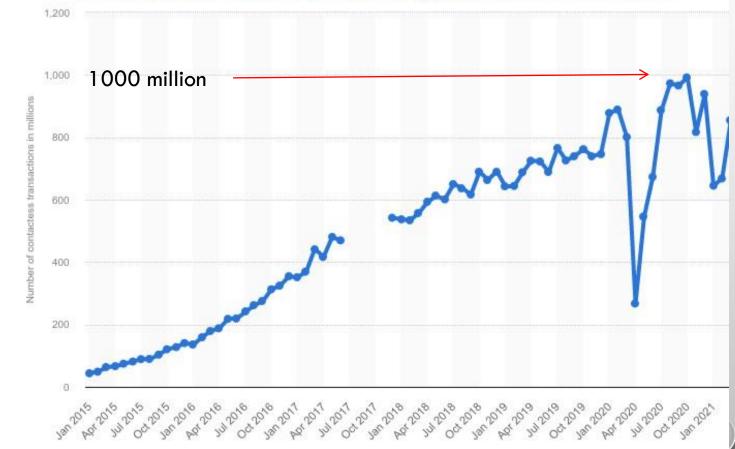

### **CLUBS & THE INTERNET**

Total number of in-store debit or credit card payments that are contactless UK from January 2015 to March 2021