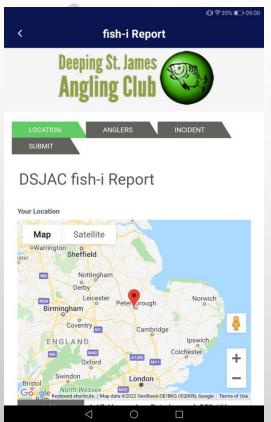

#### **BAILIFF & WATER KEEPER PATROLS**

- FOUR TOOLS JOINED TOGETHER
- AN ONLINE FORM USED ON A MOBILE
- A CONDUIT TOOL TO COPY DATA FROM THE FORM TO OTHER PLACES.
- BAILIFFF'S COMPLETE THE FORM AND SUBMIT
- ZAPIER COLLECTS CATCH REPORT &
  - POSTS THIS TO CLUB FACE BOOK PAGE
  - THE GPS / REPORT LOCATION IS GIVEN TO GOOGLE MAPS
- BENEFITS
  - FACEBOOK READERS SEE CATCH REPORTS AND SEE A BAILIFF IS OPERATING
  - LINKS TO A BAILIFF PATROL WEB PAGE WHERE MANY PATROLS SHOWN
  - DETERS ILLEGAL FISHING AND 'CATCH ME IF YOU CAN' ANGLERS

### **BAILIFF & WATER KEEPER PATROLS**