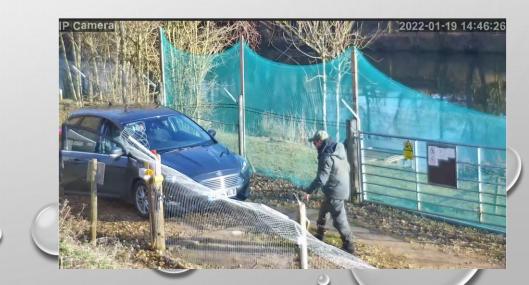

- NO POWER OR WI-FI SIGNAL NO PROBLEM
- SOLAR POWERED SYSTEM WITH 4G PHONE LINK & LINK TO THE IOT
- RUNS SECURITY CAMERA & ELECTRIC FENCE
- CAMERA
  - PAN/TILT/ 20X ZOOM
  - MOTION ACTIVATED, DAY AND NIGHT VISION
  - HD PICTURES & VIDEO WITH EMAIL ALERTS
  - LIVE WEB ACCESS VIA PHONE
  - IDEAL FOR SECURITY & FLOODING

### MONITORING REMOTE LOCATIONS

- NO POWER OR WI-FI SIGNAL NO PROBLEM
- SOLAR POWERED SYSTEM WITH 4G PHONE LINK
   & LINK TO THE INTERNET OF THINGS
- ELECTRIC FENCE
  - SOLAR SYSTEM HAS WEB PORTAL ON THE IOT
  - MONITOR SOLAR OUTPUT
  - BATTERY VOLTAGE AND OUTPUT
  - IF THE ELECTRIC FENCE POWER GOES

OFF WE GET AN EMAIL WARNING