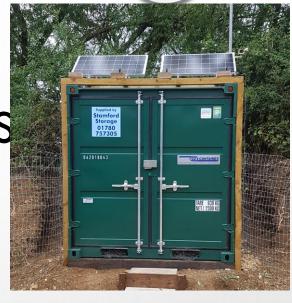

- NO POWER OR WI-FI SIGNAL NO PROBLEM
- SOLAR POWERED SYSTEM WITH 4G PHONE LINK & LINK TO THE IOT
- RUNS SECURITY CAMERA & ELECTRIC FENCE
- CAMERA
  - PAN/TILT/ 20X ZOOM
  - MOTION ACTIVATED, DAY AND NIGHT VISION
  - HD PICTURES & VIDEO WITH EMAIL ALERTS
  - LIVE WEB ACCESS VIA PHONE
  - IDEAL FOR SECURITY & FLOODING

### MONITORING REMOTE LOCATIONS

- NO POWER OR WI-FI SIGNAL NO PROBLEM
- SOLAR POWERED SYSTEM WITH 4G PHONE LINK
   & LINK TO THE INTERNET OF THINGS
- ELECTRIC FENCE
  - SOLAR SYSTEM HAS WEB PORTAL ON THE IOT
  - MONITOR SOLAR OUTPUT
  - BATTERY VOLTAGE AND OUTPUT
  - IF THE ELECTRIC FENCE POWER GOES

OFF WE GET AN EMAIL WARNING