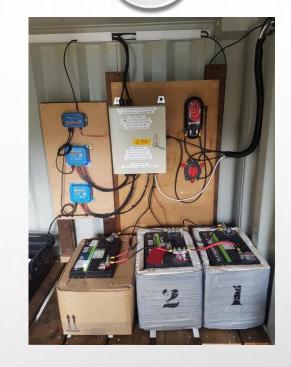

- NO POWER OR WI-FI SIGNAL NO PROBLEM
- SOLAR POWERED SYSTEM WITH 4G PHONE LINK & LINK TO THE IOT
- RUNS SECURITY CAMERA & ELECTRIC FENCE
- CAMERA
  - PAN/TILT/ 20X ZOOM
  - MOTION ACTIVATED, DAY AND NIGHT VISION
  - HD PICTURES & VIDEO WITH EMAIL ALERTS
  - LIVE WEB ACCESS VIA PHONE
  - IDEAL FOR SECURITY & FLOODING

### MONITORING REMOTE LOCATIONS

- NO POWER OR WI-FI SIGNAL NO PROBLEM
- SOLAR POWERED SYSTEM WITH 4G PHONE LINK
   & LINK TO THE INTERNET OF THINGS
- ELECTRIC FENCE
  - SOLAR SYSTEM HAS WEB PORTAL ON THE IOT
  - MONITOR SOLAR OUTPUT
  - BATTERY VOLTAGE AND OUTPUT
  - IF THE ELECTRIC FENCE POWER GOES

OFF WE GET AN EMAIL WARNING