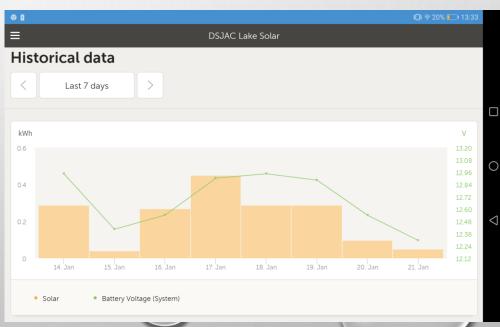

### MONITORING REMOTE LOCATIONS

- NO POWER OR WI-FI SIGNAL NO PROBLEM
- SOLAR POWERED SYSTEM WITH 4G PHONE LINK
   & LINK TO THE INTERNET OF THINGS
- ELECTRIC FENCE
  - SOLAR SYSTEM HAS WEB PORTAL ON THE IOT
  - MONITOR SOLAR OUTPUT
  - BATTERY VOLTAGE AND OUTPUT
  - IF THE ELECTRIC FENCE POWER GOES

OFF WE GET AN EMAIL WARNING