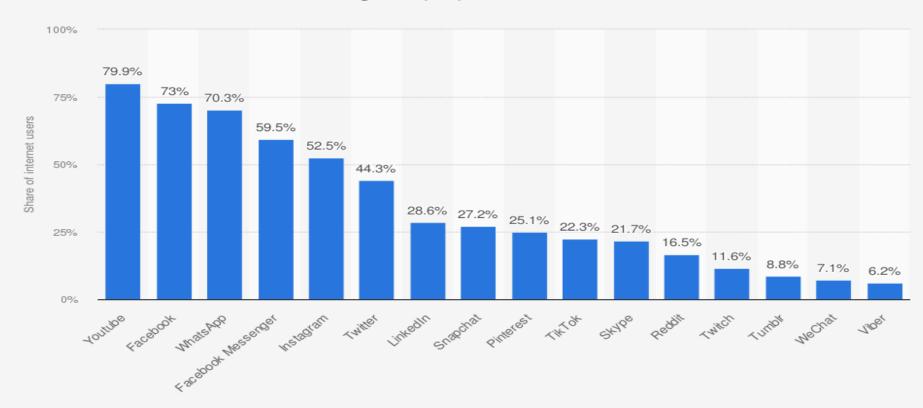

### SOCIAL MEDIA - WHICH ONE?

Usage penetration rate of social networks among of active internet users in the United Kingdom (UK) as of Q3 2020

#### Sources

We Are Social; Hootsuite; DataReportal

© Statista 2021

#### Additional Information:

United Kingdom; GlobalWebIndex; DataReportal; Q3 2020; 16-64 years