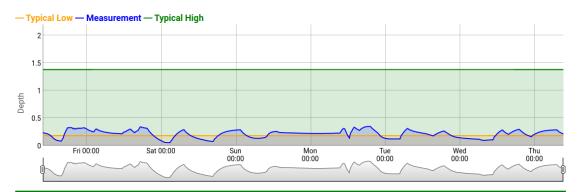

#### **River Depth**

Date: 21-01-2022 14:00:00 - Water Depth: 0.188 m

Highest Recent Depth: 2.27m on - 26-11-2012 15:15:00

Typical High Value: 1.38m Typical Low Value: 0.177m

#### Past Week Water Levels