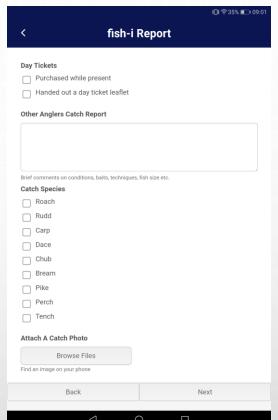

#### **BAILIFF & WATER KEEPER PATROLS**

- FOUR TOOLS JOINED TOGETHER
- AN ONLINE FORM USED ON A MOBILE
- A CONDUIT TOOL TO COPY DATA FROM THE FORM TO OTHER PLACES.
- BAILIFFF'S COMPLETE THE FORM AND SUBMIT
- ZAPIER COLLECTS CATCH REPORT &
  - POSTS THIS TO CLUB FACE BOOK PAGE
  - THE GPS / REPORT LOCATION IS GIVEN TO GOOGLE MAPS
- BENEFITS
  - FACEBOOK READERS SEE CATCH REPORTS AND SEE A BAILIFF IS OPERATING
  - LINKS TO A BAILIFF PATROL WEB PAGE WHERE MANY PATROLS SHOWN
  - DETERS ILLEGAL FISHING AND 'CATCH ME IF YOU CAN' ANGLERS

### **BAILIFF & WATER KEEPER PATROLS**