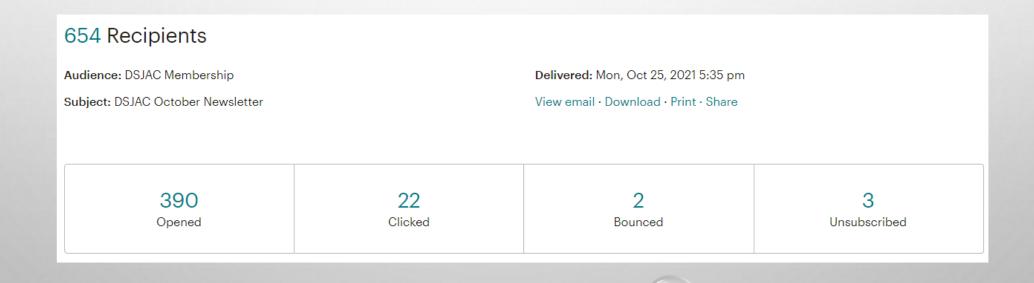

#### COMMUNICATION

EMAIL

- POSTAGE MAKES LETTERS UNECONOMIC USE EMAIL
- CAN BE EASILY SHARED WITH OTHER ANGLERS, MEMBERS & NON-MEMBERS
- PERIODIC NEWSLETTERS HELP ENGAGE MEMBERS WITH THE CLUB
  - PROMOTE EVENTS, CATCH REPORTS, KEEP UP TO DATE WITH CLUB BUSINESS
  - ADD LINKS TO WEB SITE PAGES FOR DETAILED INFORMATION
- MEMBERSHIP REMINDERS
  - MAKE IT EASY FOR MEMBERS TO REJOIN EACH YEAR

- USAGE STATISTICS
  - WHO OPENED IT & WHAT THEY LOOKED AT RESEND TO THOSE THAT DID NOT OPEN 1<sup>ST</sup> TIME