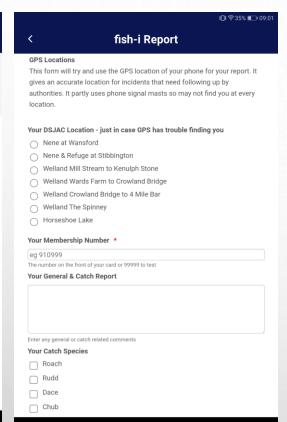

#### **BAILIFF & WATER KEEPER PATROLS**

- FOUR TOOLS JOINED TOGETHER
- AN ONLINE FORM USED ON A MOBILE
- A CONDUIT TOOL TO COPY DATA FROM THE FORM TO OTHER PLACES.
- BAILIFFF'S COMPLETE THE FORM AND SUBMIT
- ZAPIER COLLECTS CATCH REPORT &
  - POSTS THIS TO CLUB FACE BOOK PAGE
  - THE GPS / REPORT LOCATION IS GIVEN TO GOOGLE MAPS
- BENEFITS
  - FACEBOOK READERS SEE CATCH REPORTS AND SEE A BAILIFF IS OPERATING
  - LINKS TO A BAILIFF PATROL WEB PAGE WHERE MANY PATROLS SHOWN
  - DETERS ILLEGAL FISHING AND 'CATCH ME IF YOU CAN' ANGLERS

### **BAILIFF & WATER KEEPER PATROLS**